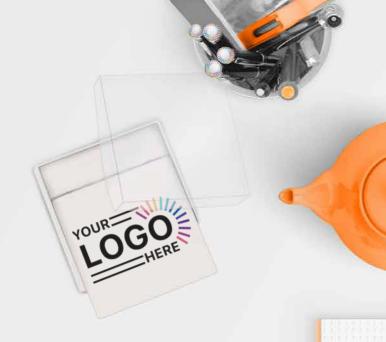

Worse than water rings? Investing in a beautiful set of coasters only to find that they don't absorb condensation. The best coasters are constructed from absorbent materials, like ceramic.

Made of natural stone, these coasters absorb condensation and keep furniture dry to the touch! Cork backing creates friction to keep drinks stable on any surface. They also won't adhere to the bottom of the glass. Your customer's decor will thank you.

## Absorbing Stone Car Coaster

1922 (1)......Min. 200\* 1922SET (2 in Gift Box)....Min. 50\* Square Absorbing Stone Coaster 1923 (1).....Min. 200\*

1923SET (4 in Gift Box).....Min. 50\*

**Round Absorbing Stone Coaster** 1924 (1)......Min. 200\* 1924SET (4 in Gift Box)....Min. 50\*