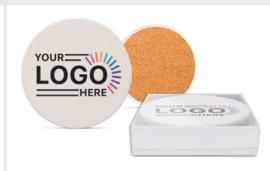

Worse than water rings? Investing in a beautiful set of coasters only to find that they don't absorb condensation. The best coasters are constructed from absorbent materials, like ceramic.

Made of natural stone, these coasters absorb condensation and keep furniture dry to the touch! Cork backing creates friction to keep drinks stable on any surface. They also won't adhere to the bottom of the glass. Your customer's decor will thank you.

## Absorbing Stone Car Coaster

1922 (1)......Min. 200\* 1922SET (2 in Gift Box)....Min. 50\* Square Absorbing Stone Coaster 1923 (1).....Min. 200\*

1923SET (4 in Gift Box).....Min. 50\*

**Round Absorbing Stone Coaster** 1924 (1)......Min. 200\* 1924SET (4 in Gift Box)....Min. 50\*