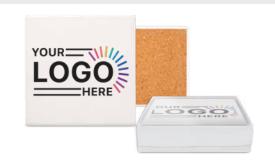

Worse than water rings? Investing in a beautiful set of coasters only to find that they don't absorb condensation. The best coasters are constructed from absorbent materials, like ceramic.

Made of natural stone, these coasters absorb condensation and keep furniture dry to the touch! Cork backing creates friction to keep drinks stable on any surface. They also won't adhere to the bottom of the glass. Your customer's decor will thank you.

## Absorbing Stone Car Coaster

1922 (1)......Min. 200\* 1922SET (2 in Gift Box)....Min. 50\* Square Absorbing Stone Coaster 1923 (1).....Min. 200\*

1923SET (4 in Gift Box).....Min. 50\*

**Round Absorbing Stone Coaster** 1924 (1)......Min. 200\* 1924SET (4 in Gift Box)....Min. 50\*